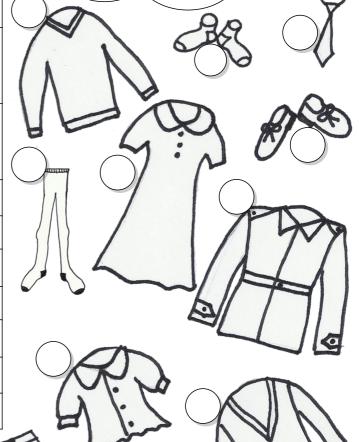

What does their school uniform look like? Fill in the missing information.

green, while, blue, navy, red, pink, purple, black, orange, yellow, brown, lilac squares, stripes, light green, dark blue...

| CLOTHES                       |    | COLOURS | V | 5 |
|-------------------------------|----|---------|---|---|
| sweater<br>jumper             | 1  |         |   |   |
| shirt<br>blouse<br>polo shirt | 2  |         |   |   |
| blazer<br>cardigan<br>coat    | 3  |         |   |   |
| skirt                         | 4  |         |   |   |
| socks                         | 5  |         |   |   |
| shoes                         | 6  |         |   |   |
| tie                           | 7  |         |   |   |
| dress                         | 8  |         |   |   |
| Lights                        | 9  |         |   |   |
| sandals                       | 10 |         |   |   |

4)Fill in the missing numbers.

**★**Colour in the pictures.