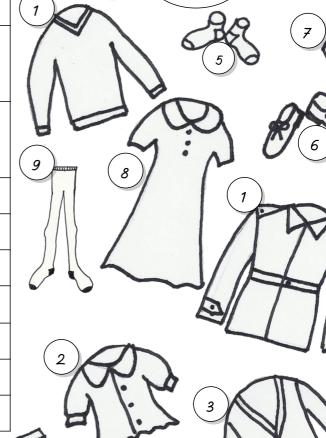

| CLOTHES                       |    | COLOURS    | V | 5 |
|-------------------------------|----|------------|---|---|
| sweater<br>jumper             | 1  | red        |   |   |
| shirt<br>blouse<br>polo shirt | 2  | white      |   |   |
| blazer<br>cardigan<br>coat    | 3  | .dark blue |   |   |
| skirt                         | 4  | grey       |   |   |
| socks                         | 5  | while      |   |   |
| shoes                         | 6  | black      |   |   |
| tie                           | 7  |            |   |   |
| dress                         | 8  | red        |   |   |
| Lights                        | 9  | black      |   |   |
| sandals                       | 10 | black      |   | _ |

4) Fill in the missing numbers.

**☆**Colour in the pictures.