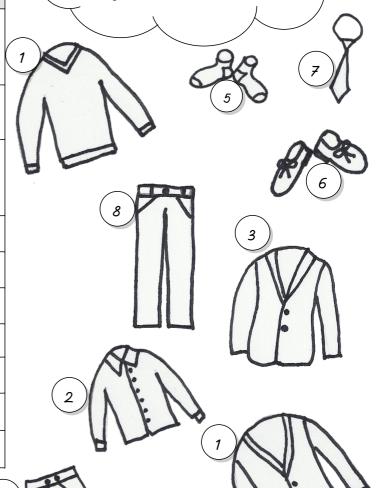

## School uniforms boys

| CLOTHES                       |   | COLOURS         | V | 6 |
|-------------------------------|---|-----------------|---|---|
| sweater<br>jumper<br>cardigan | 1 | red             |   |   |
| shirt<br>polo shirt           | 2 | while           |   |   |
| blazer<br>jacket<br>coat      | 3 | dark blue       |   |   |
| shorts                        | 4 | grey            |   |   |
| socks                         | 5 | grey grey black |   |   |
| shoes                         | 6 | black           |   |   |
| tie                           | 7 |                 |   |   |
| trousers                      | 8 | grey            |   |   |
|                               |   |                 |   |   |
|                               |   |                 |   | _ |

 $(\ 4\ )$ Fill in the missing numbers.

Colour in the pictures.