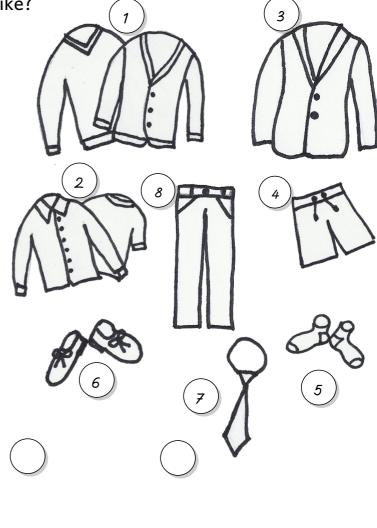

## School uniforms boys

- 1 Choose **one** of these QR-codes and scan it in.
- (2) Find the name of the school.

NAME: Holy Trinity Primary School

CITY: <u>London</u> SOURCE: <u>QR\_Code</u>: B

What does their school uniform look like? Fill in the missing information.

| CLOTHES                        |    | COLOURS         |
|--------------------------------|----|-----------------|
| sweater<br>jumper<br>cardigan  | 1  | navy blue       |
| shirt<br>T-shirt<br>polo shirt | 2  | whide           |
| blazer<br>jacket               | 3  |                 |
| shorts                         | 4  |                 |
| socks                          | 5  | black or white  |
| shoes                          | 6  | black           |
| tie                            | 7  | blue and yellow |
| trousers                       | 8  | dark grey       |
|                                | 9  |                 |
|                                | 10 |                 |