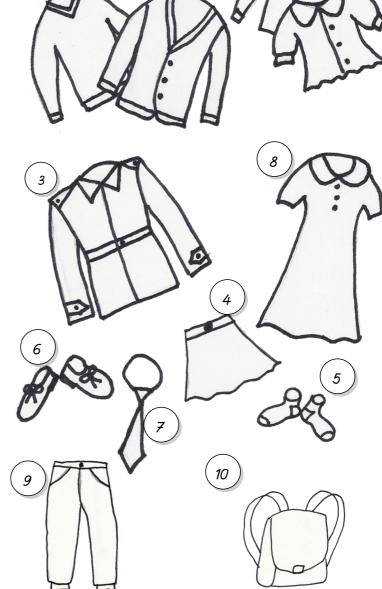

| CLOTHES                       |    | COLOURS       |
|-------------------------------|----|---------------|
| sweater<br>jumper<br>cardigan | 1  | green         |
| shirt<br>blouse<br>polo shirt | 2  | while         |
| blazer<br>jacket              | 3  |               |
| skirt                         | 4  | black or grey |
| socks                         | 5  |               |
| shoes                         | 6  | black         |
| tie                           | 7  |               |
| dress                         | 8  | green         |
| drousers                      | 9  | black or grey |
| book bag                      | 10 | green         |

Fill in the missing numbers. Draw and colour in the pictures.