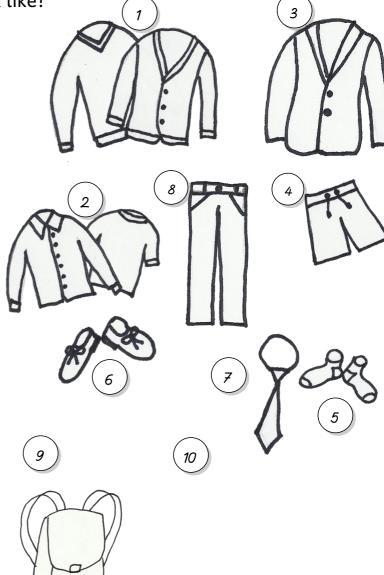

| CLOTHES                        |    | COLOURS       |
|--------------------------------|----|---------------|
| cardigan<br>sweater<br>jumper  | 1  | green         |
| T-shirt<br>polo shirt<br>shirt | 2  | while         |
| jacket<br>blazer               | 3  |               |
| shorts                         | 4  |               |
| socks                          | 5  |               |
| shoes                          | 6  | black         |
| tie                            | 7  |               |
| trousers                       | 8  | black or grey |
| book bag                       | 9  | green         |
|                                | 10 |               |

Fill in the missing numbers. Draw and colour in the pictures.