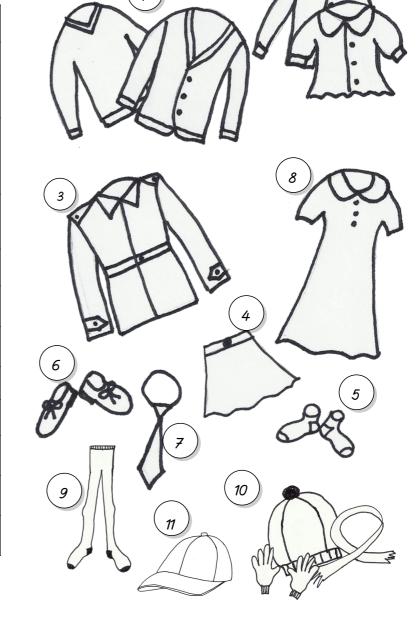

| CLOTHES                       | COLOURS                |
|-------------------------------|------------------------|
| sweater<br>jumper<br>cardigan | red                    |
| shirt<br>blouse<br>polo shirt | white                  |
| blazer<br>jacket              | navy                   |
| skirt 4                       |                        |
| socks 5                       | navy, while            |
| shoes 6                       | black or navy          |
| tie 🔻                         |                        |
| dress 8                       | navy and while striped |
| lights 9                      | navy                   |
| hal, scarf, gloves 10         | navy                   |
| crickel hal 1                 |                        |

Fill in the missing numbers.

Draw and colour in the pictures.