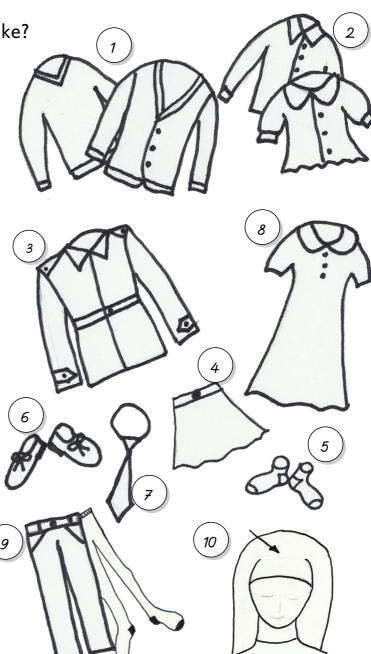

## School uniforms girls

2 Find the name of the school.

NAME: Kings Avenue School

CITY: <u>London</u> SOURCE: <u>QR\_Code</u>:

What does their school uniform look like? Fill in the missing information.

| CLOTHES                       |    | COLOURS              |
|-------------------------------|----|----------------------|
| sweater<br>jumper<br>cardigan | 1  | purple               |
| shirt<br>blouse<br>polo shirt | 2  | whide                |
| blazer<br>jacket              | 3  |                      |
| skirt                         | 4  | grey or black        |
| socks                         | 5  | whise, black or grey |
| shoes                         | 6  | black                |
| tie                           | 7  |                      |
| dress                         | 8  | purple               |
| trousers,                     | 9  | grey or black        |
| hijab                         | 10 | whide                |