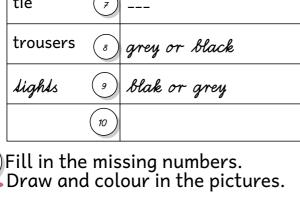

| CLOTHES                        |    | COLOURS              |
|--------------------------------|----|----------------------|
| sweater<br>jumper<br>cardigan  | 1  | purple               |
| shirt<br>T-shirt<br>polo shirt | 2  | while                |
| blazer<br>jacket               | 3  |                      |
| shorts                         | 4  |                      |
| socks                          | 5  | while, black or grey |
| shoes                          | 6  | black                |
| tie                            | 7  |                      |
| trousers                       | 8  | grey or black        |
| lights                         | 9  | blak or grey         |
|                                | 10 |                      |