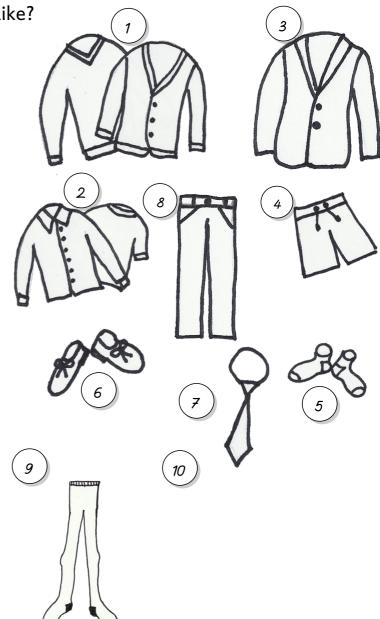

## School uniforms boys

- Choose **one** of these QR-codes and scan it in.
- Find the name of the school.

NAME: Kings Avenue School

CITY: <u>London</u> \_ SOURCE: <u>QR\_Code:</u>

What does their school uniform look like? Fill in the missing information.

| CLOTHES                        |    | COLOURS              |
|--------------------------------|----|----------------------|
| sweater<br>jumper<br>cardigan  | 1  | purple               |
| shirt<br>T-shirt<br>polo shirt | 2  | while                |
| blazer<br>jacket               | 3  |                      |
| shorts                         | 4  |                      |
| socks                          | 5  | while, black or grey |
| shoes                          | 6  | black                |
| tie                            | 7  |                      |
| trousers                       | 8  | grey or black        |
| lights                         | 9  | blak or grey         |
|                                | 10 |                      |